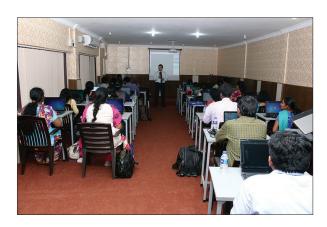

## FORENSIC DENTAL WORKSHOP

A one day CDE Programme was conducted by the Department of Oral and Maxillofacial Pathology, Rajas Dental College and Hospital, Kavalkinaru, in alliance with the Indian Association of Forensic Odontology on the 6<sup>th</sup> of December 2014. The topic for the CDE Programme was "HOW OLD ARE YOU-A DENTAL AGE ESTIMATION". It was conducted by Dr. Ashith. B. Acharya, Associate Professor & Head, Dept. of Forensic Odnotology, SDM College of Dental Sciences & Hospital, Dharward. The CDE Programme was held as two sessions, a lecture in the morning followed by a hands-on workshop. It was attended

by well over 100 delegates from different colleges across Tamil Nadu and Kerala and around 400 undergraduate students. Discussions on thesis works in forensic odontology brought forward by the post graduates from different colleges was delebrated by Dr.Ashith.B.Acharya .The hands-on workshop was a eye-opener on how technology is well integrated in the growing science of forensic odontology. The Organizing Committee comprised of Chairperson Dr. Cynthia Sathiyasekhar, Professor & Head, Secretary Dr. Pavitra Chandrasekhar and staff from the Dept of Oral & Maxillofacial Pathology.